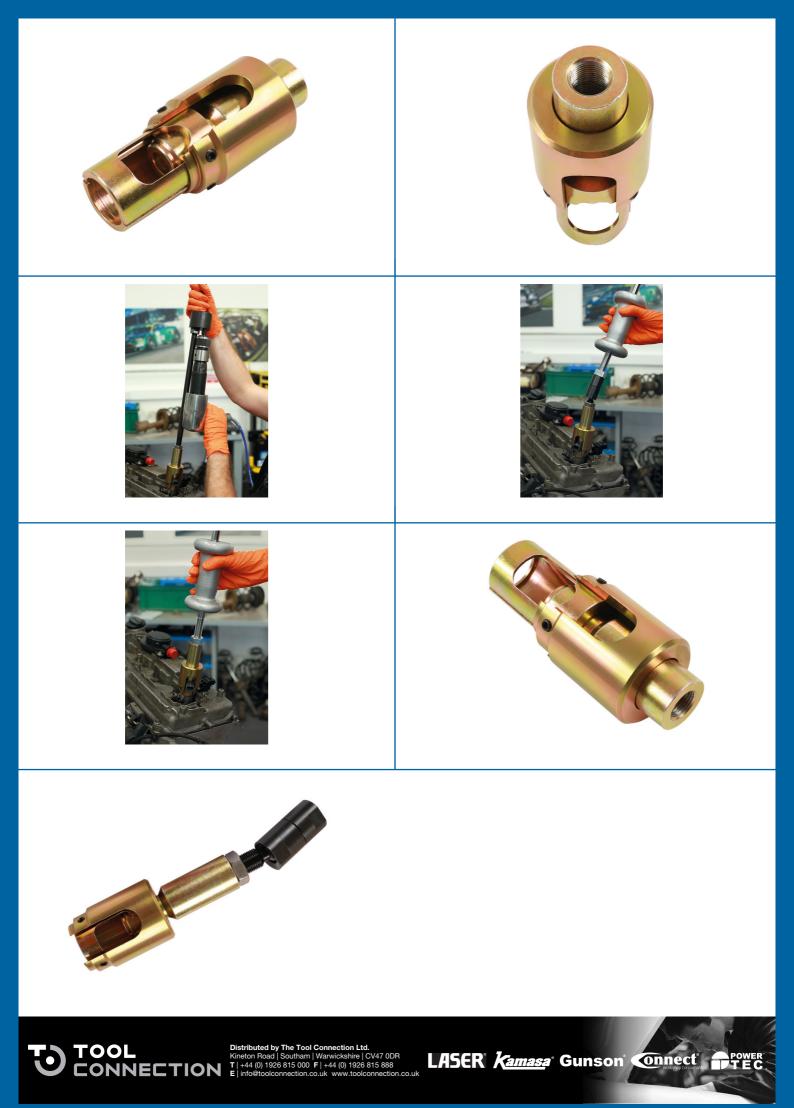

## **Injector Extractor - for Bosch**

Injector extractor for use on Bosch Solenoid style common rail injectors.

## **Additional Information**

- Designed to mount directly onto the top of the injector using a 3mm Hex Key (available separately). •
- · Allows the injector to be removed without removing the injector's solenoid.
- Use with a slide hammer with an 5/8" UNF thread. See Laser part no. 5850 for 2.2kg (5lb) slide hammer or part no. 4811 for 4.4kg (10lb) • slide hammer.
- For difficult access where an angled approach is required, please see additional adaptor Laser part no. 6123. •